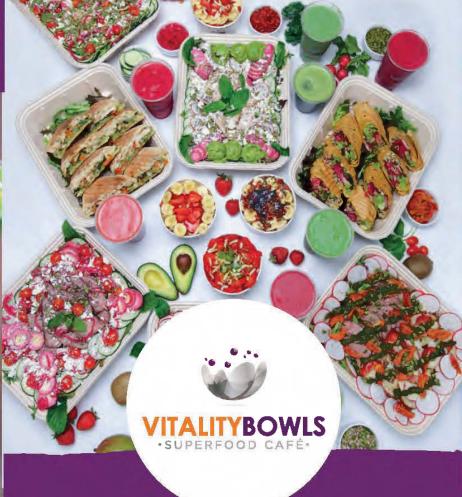

# CATERING MENU

Our catering trays each serve 5-8 people. Please allow 48 hours for all catering orders. Delivery and pickup available! Franchising Available | Franchise.vitalitybowls.com franchise@vitalitybowls.com

### SALADS AND GRAIN BOWLS

GLUTEN-FREE AVAILABLE, INDIVIDUAL (I) OR TRAY (T), TRAY SERVES 5-8.

## WRAPS AND PANINI

INDIVIDUAL (I) OR TRAY (T) . TRAY SERVES 5-8.